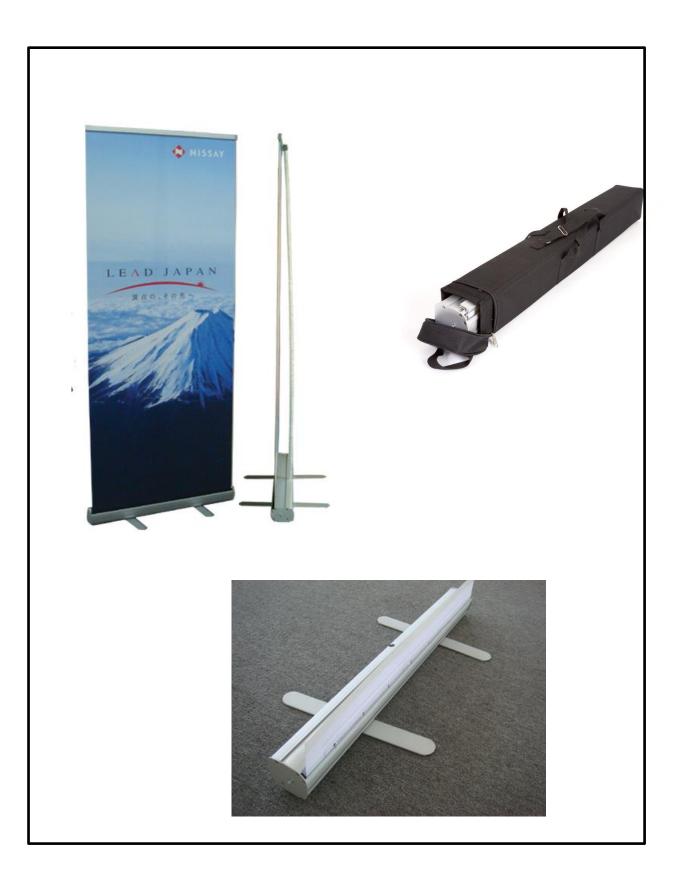

## Portable Backdrop Display Art Work

| 2. Specification of Pull up Banners<br>ඉහල පහල නැමිය හැකි නාම පුවරු |                         |                                                                                                                                                        |                                |    |         |  |  |
|---------------------------------------------------------------------|-------------------------|--------------------------------------------------------------------------------------------------------------------------------------------------------|--------------------------------|----|---------|--|--|
| No                                                                  | Description             | Required<br>Specification                                                                                                                              | Conformity to<br>Specification |    | Remarks |  |  |
|                                                                     |                         |                                                                                                                                                        | Yes                            | No |         |  |  |
| i                                                                   | Height                  | 5 (ft)                                                                                                                                                 |                                |    |         |  |  |
| ii                                                                  | Width                   | 2.5 (ft)                                                                                                                                               |                                |    |         |  |  |
| iii                                                                 | Colour and printing     | vivid colour digital                                                                                                                                   |                                |    |         |  |  |
| iv                                                                  | Setup time              | 1 minute [Instant setup]                                                                                                                               |                                |    |         |  |  |
| v                                                                   | Package includes        | Stand, Soft carry bag                                                                                                                                  |                                |    |         |  |  |
| vi                                                                  | Material                | Straight Grain<br>Fabric (washable<br>and wrinkle free)<br>Aluminum frame<br>(silver colour)<br>Retractable Base<br>Height Adjustable<br>Pole and Foot |                                |    |         |  |  |
| vii                                                                 | Warranty                | Levelers Maintain<br>Stability<br>Warranty-<br>02 year                                                                                                 |                                |    |         |  |  |
| viii                                                                | After sale service      | Island Wide                                                                                                                                            |                                |    |         |  |  |
| ix                                                                  | Artwork                 | Free                                                                                                                                                   |                                |    |         |  |  |
| Х                                                                   | Past Selling Experience | 03 Years                                                                                                                                               |                                |    |         |  |  |