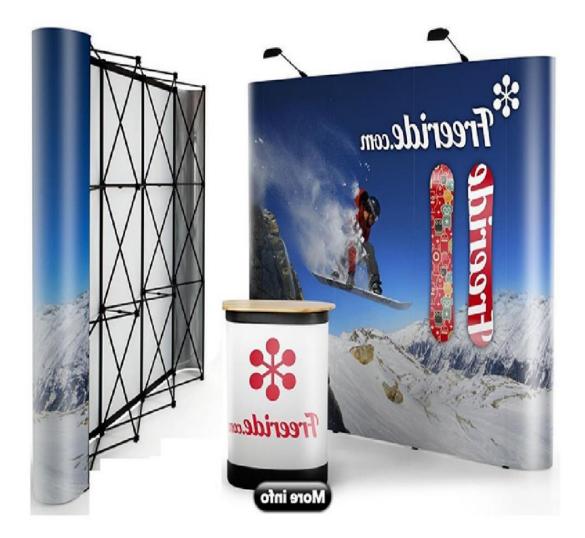

| 1. Specification of Portable Backdrop Display<br>පහසුවෙන් හැසිරවිය හැකි / පුධාන නාම පුවරු |                            |                                                                                                                                               |                                |    |         |  |  |
|-------------------------------------------------------------------------------------------|----------------------------|-----------------------------------------------------------------------------------------------------------------------------------------------|--------------------------------|----|---------|--|--|
| No                                                                                        | Description                | Required Specification                                                                                                                        | Conformity to<br>Specification |    | Remarks |  |  |
|                                                                                           |                            |                                                                                                                                               | Yes                            | No |         |  |  |
| Ι                                                                                         | Height                     | 7 (ft)                                                                                                                                        |                                |    |         |  |  |
| Ii                                                                                        | Width                      | 8(ft)                                                                                                                                         |                                |    |         |  |  |
| iii                                                                                       | Colour                     | PVC Graphic vivid image                                                                                                                       |                                |    |         |  |  |
|                                                                                           |                            | Digital Printing                                                                                                                              |                                |    |         |  |  |
| Iv                                                                                        | Banner material            | straight Grain Fabric (washable and wrinkle free)                                                                                             |                                |    |         |  |  |
| V                                                                                         | Stand                      | Aluminum/ Light weight Metal<br>pop up frame                                                                                                  |                                |    |         |  |  |
| vi                                                                                        | Extra utensils             | Folding and portable                                                                                                                          |                                |    |         |  |  |
|                                                                                           | (carrying case)            | Trolley case with wheels                                                                                                                      |                                |    |         |  |  |
| vii                                                                                       | Setup                      | Easy to setup with magnetic stripes                                                                                                           |                                |    |         |  |  |
| viii                                                                                      | Printing Method            | Digital Printing                                                                                                                              |                                |    |         |  |  |
| ix                                                                                        | Usage                      | Indoor and Outdoor Exhibition                                                                                                                 |                                |    |         |  |  |
| Х                                                                                         | Shape                      | Flat and curved edge                                                                                                                          |                                |    |         |  |  |
| xi                                                                                        | Lights (Flash light)       | <b>Top</b> -02 NOS –LED (with arm)<br>5-10w<br><b>Bottom</b> -03 NOS-LED (without<br>arm)<br>5w, all light should be<br>fixed to the backdrop |                                |    |         |  |  |
| xii                                                                                       | Power Supply               | 220V -230V<br>Power code -10m Length                                                                                                          |                                |    |         |  |  |
| xiii                                                                                      | Warranty                   | 02 year                                                                                                                                       |                                |    |         |  |  |
| xiv                                                                                       | After sale service         | Island wide                                                                                                                                   |                                |    |         |  |  |
| XV                                                                                        | Artwork                    | Free                                                                                                                                          |                                |    |         |  |  |
| xvi                                                                                       | Past Selling<br>Experience | 03 years                                                                                                                                      |                                |    |         |  |  |

Portable Backdrop Display